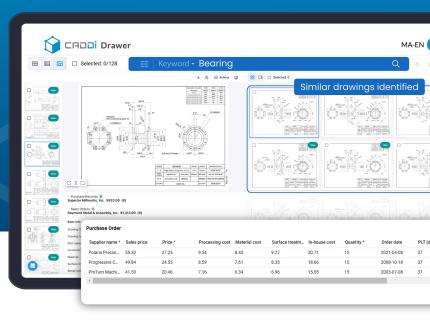

## Dairy Conveyor Corp. streamlines drawing management with CADDi for faster workflows

As a high mix low volume manufacturer, Dairy Conveyor Corporation struggled with managing over 400,000 engineering drawings in their large catalogue. This led to inefficiencies in retrieving and verifying critical data. With CADDi, they streamlined their workflow, enabling engineers to find drawings instantly, reduce errors, and accelerate project timelines.

The seamless implementation required no disruption, improving efficiency and profitability. CADDi's solution transformed their document management, ensuring accuracy, speed, and a competitive edge in the industry.