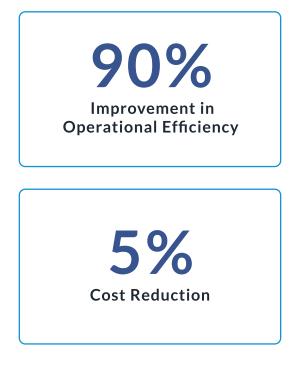

## Dairy Conveyor Corp. streamlines drawing management with CADDi for faster workflows

As a high mix low volume manufacturer, Dairy Conveyor Corporation struggled with managing over 400,000 engineering drawings in their large catalogue. This led to inefficiencies in retrieving and verifying critical data. With CADDi, they streamlined their workflow, enabling engineers to find drawings instantly, reduce errors, and accelerate project timelines.

The seamless implementation required no disruption, improving efficiency and profitability. CADDi's solution transformed their document management, ensuring accuracy, speed, and a competitive edge in the industry.